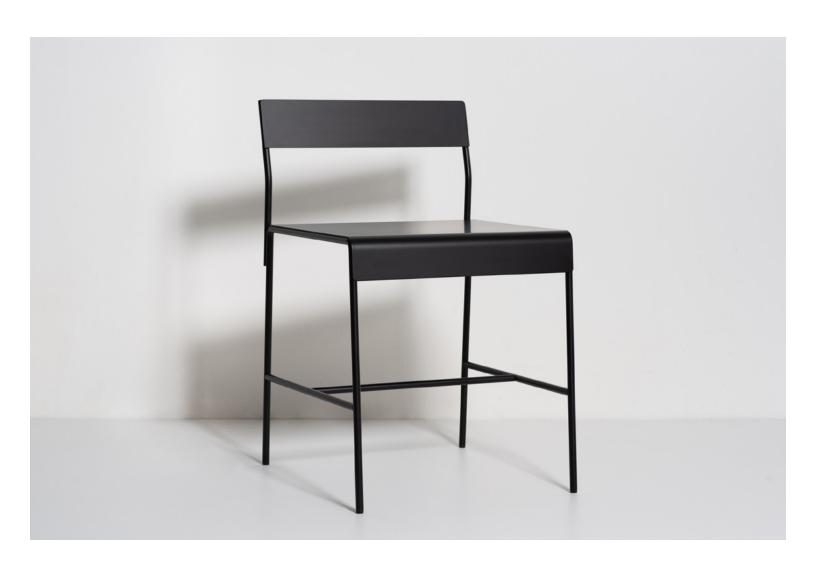

## MDT Mobilier

Buve

Size: 173/4" (45,10 cm) or 26" (66 cm) with backrest

Finish: Powder-coat

Maximum weight capacity: 250lbs\*

Fabrication time: 3 to 5 weeks (business days)

Made to order in Montreal, Canada