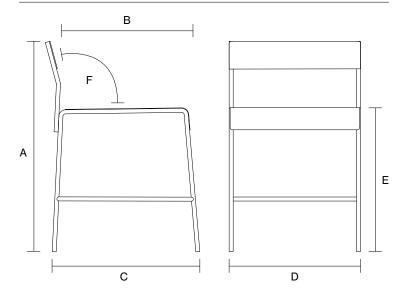

- A Total height: 26" (66 cm)
- B Seat depth: 16" (40,65 cm)
- C Base depth: 18 1/4" (46,35 cm)
- D Total width: 16 1/4" (41,30 cm)
- E Seat height: 17 3/4" (45,10 cm)
- F Backrest inclination: 104°

All our products are handmade. Measurements may differ slightly from one product to another.