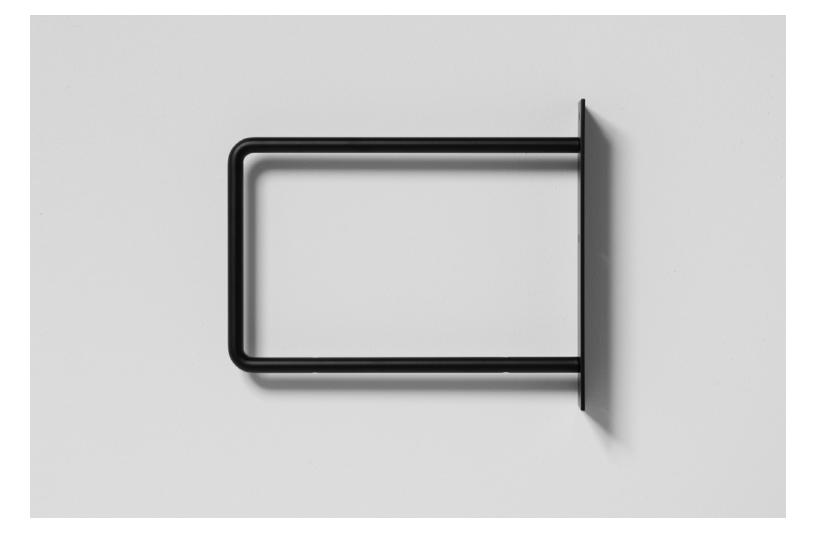

## Minima+

Standard size: 12" (30.50 cm)

Other size: 11" (28 cm)

Sold as a pair (including matching finish screws)

Finish: Powder-coat

Maximum weight capacity: 45 lb/pair\*

Fabrication time: 3 to 5 weeks (business days)

Made to order in Montreal, Canada

Shelf sold separately (see our other products)

A Inside dimension: 111/4" (28,60 cm), 12 1/4' (31.12 cm)

B Wall plate: 91/4" H (23.50 cm)

C "U" bracket: 71/2" (19.05 cm)

D Wall mount hole: 3/16"Ø, countersunk (4.5 mm)

E Shelf mount hole: 3/16"Ø (4.5 mm)

All our products are handmade. Measurements may differ slightly from one product to another.

Cleaning: Clean with a damp cloth to remove dust. In case of grease residue, use glass cleaner. Do not use any abrasive compound or chemical products.