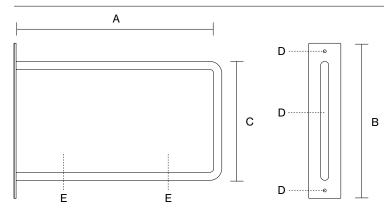

Made to order in Montreal, Canada

Shelf sold separately (see our other products)

A Inside dimension: 111/4" (28,60 cm), 12 1/4' (31.12 cm)

B Wall plate: 91/4" H (23.50 cm)

C "U" bracket: 71/2" (19.05 cm)

D Wall mount hole: 3/16"Ø, countersunk (4.5 mm)

E Shelf mount hole: 3/16"Ø (4.5 mm)

All our products are handmade. Measurements may differ slightly from one product to another.

Cleaning: Clean with a damp cloth to remove dust. In case of grease residue, use glass cleaner. Do not use any abrasive compound or chemical products.